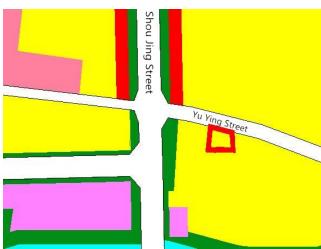

#### No.1 Yu Ying Street

District: Qiao Xi District

Location: 100m from the intersection of Shoujing Road and Yuying Street, south side of Yuying

Street

Area: 2,170 m²

**Design Request: Food Market** 

Site Overview: This place is currently vacant and because of the large number of residents living in the surrounding area. The lack of food market cause the inconvenience for the neighborhood to buy food and effect other basic utilities. It is assumed that building a food market here could effectively meet the basic requirement of residents and promote the activity of the whole street if it can be integrated with surrounding environment.