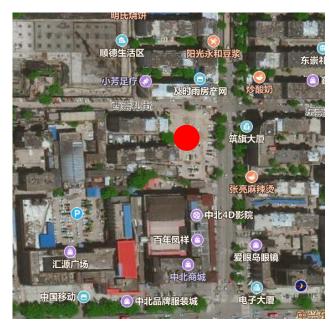

#### No.4 West of the Entrepreneurship Center

District: Qiaoxi District

Location: Northeast corner of the intersection of Gang Tie Road and Quan Bei Avenue

Area: 9,170 m<sup>2</sup>

**Design Request: Smart City Furniture** 

Site Overview: The plot is currently empty and located in Quanbei Avenue – mainroad of Xingtai City. Surrounding it are large-size public buildings including College of Mechanical and Electrical Engineering, Technician College, Affiliated Hospital, Education Bureau, Administration of Quality Supervision, and Entrepreneurial Center. The Master Plan of this plot is park green space, and it is suggested to design a smart city furniture facility, such as digital information kiosks (government information, public service information, fee payment, ticket, and other self-service terminal), express cabinet, street library and so on. This plot covers a relatively large land and it is supposed to have functions as a park green space. Creative design could be exerted by integrating needs of college students and governors in order to provide better service for the neighborhood while following principle of convenience and efficiency of

smart city by vitalizing places of street corners.