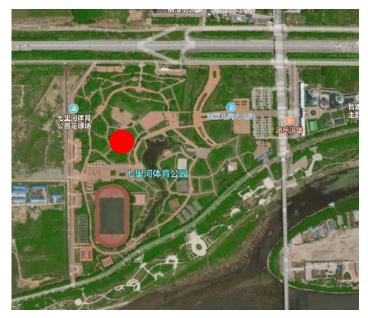

#### No.6 Qili River Sports Park

District: Qiao Xi District

Location: Within the Qili River Sports Park

Area: 2,000 m<sup>2</sup> around

#### Design request: Health& Sports facilities

Site overview: The plot is located in the Qili River Sports Park. The various sports facilities inside are relatively complete, but they are all open-air venues. In rainy days and winter, the utilization rate of the park is low. And there is no fitness venue that can shelter people from wind and rain. It is recommended to build an indoor stadium on the green space of the park. The site can be selected according to the current situation, and the proportion can be adjusted according to the needs. The designer is expected to bring creativity into the current sports park, and build an important space carrier integrating fitness, leisure and culture.