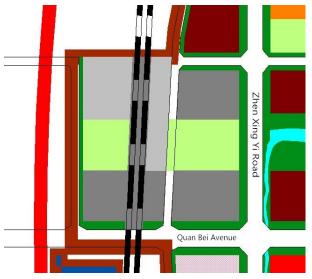

#### No.4 West of the Entrepreneurship Center

District: Qiaoxi District

Location: Northeast corner of the intersection of Gang Tie Road and Quan Bei Avenue

Area: 9,170 m<sup>2</sup>

**Design Request: Smart City Furniture** 

Site Overview: The plot is currently empty and located in Quanbei Avenue – mainroad of Xingtai City. Surrounding it are large-size public buildings including College of Mechanical and Electrical Engineering, Technician College, Affiliated Hospital, Education Bureau, Administration of Quality Supervision, and Entrepreneurial Center. The Master Plan of this plot is park green space, and it is suggested to design a smart city furniture facility, such as digital information kiosks (government information, public service information, fee payment, ticket, and other self-service terminal), express cabinet, street library and so on. This plot covers a relatively large land and it is supposed to have functions as a park green space. Creative design could be exerted by integrating needs of college students and governors in order to provide better service for the neighborhood while following principle of convenience and efficiency of