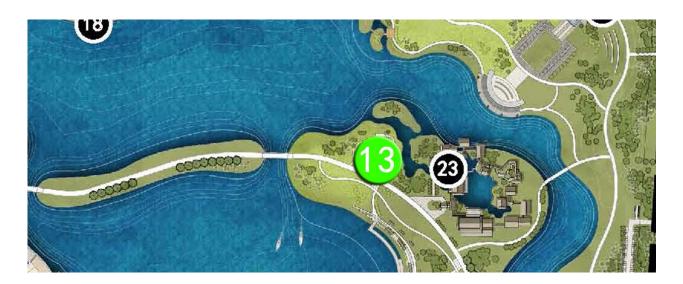

Location: Northeast of Expo Park, to the west of Orchid Yard

Area: 50 m²

Design request: Postal Service & Newsstand

Site overview: The plot is located to the west of main exhibition halls in the Expo Park. The design should be corresponding with the architecture style of Orchid Yard.