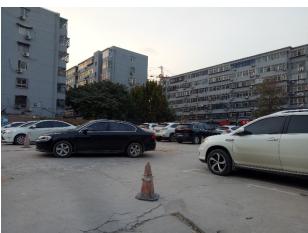

No.3 North Side of Old Zhongbei

District: Qiao Dong District

Location: Northwest corner, intersection of Shunde Road and Zhongxing Avenue

Area: 2,130 m<sup>2</sup>

#### **Design Request: Parking Facilities**

Site Overview: This plot is currently a temporary parking lot, and the master plan is park green space. It is located in the old city center of Xingtai City, and there are many old housing estate around. The south side of it is close to the old Zhongbei Shopping Mall, where the flow of cars and people concentrate while the parking area and street corner green space are extremely short of. It is expected to design a parking facility, which is combined with certain function of green space visit and smart city mindset, making parking lot more intelligent and go beyond the modern pattern. It is to make this land fully utilized and value-realized.