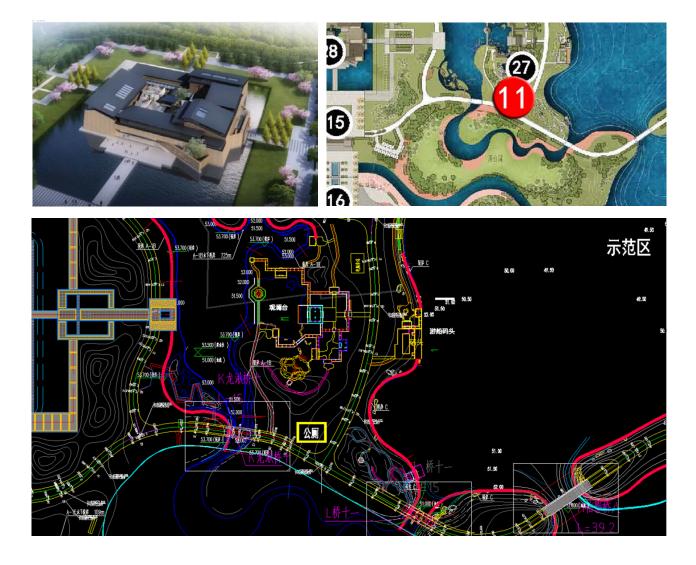

#### No.11

District: Expo Park

Location: East of Landscape Gallery, on the intersection of main roads in Expo Park

Area: 200 m²

Design request: Public Toilet

Site overview: the plot is located on the intersection of main roads in the Expo Park. Tourists will pass through the plot when leaving from Landscape gallery. The design should be corresponding with Landscape Gallery.

\*The Landscape Gallery design is combined Chinese north and south gardens with flavor of modernity and tradition, echoing the theme of "Town as Outside, Garden as Inside". The overall appearance of the gallery seems to be an altar elected above the water, which is connected a spiritual fortress.