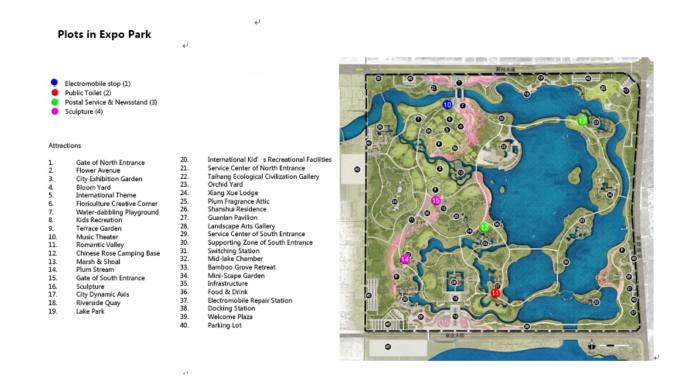

#### Plots in Expo Park

- 1. There six micro plots selected in the Expo Park, ranging from 50 m<sup>2</sup> to 200 m<sup>2</sup>
- 2. There are suggested functions on the following four aspects:
- (1) One electromobile stop
- (2) One public toilet
- (3) One postal service & newsstand and one snack bar
- (4) Two sculpture installations

#### No. 10

District: Expo Park

Location: to the north of the first-tier main road, close to the entrance of Xingzhou Avenue

Area: 150 m²

Design request: Electromobile stop

Site overview: the battery stop in this plot is the landmark of the Expo Park. The plot is vacant now. The design is expected to be elegant and echo with the surrounding area.