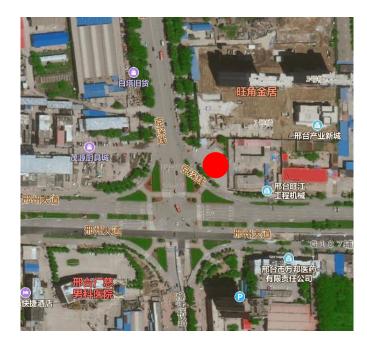

No.3 North Side of Old Zhongbei

District: Qiao Dong District

Location: Northwest corner, intersection of Shunde Road and Zhongxing Avenue

Area: 2,130 m<sup>2</sup>

#### **Design Request: Parking Facilities**

Site Overview: This plot is currently a temporary parking lot, and the master plan is park green space. It is located in the old city center of Xingtai City, and there are many old housing estate around. The south side of it is close to the old Zhongbei Shopping Mall, where the flow of cars and people concentrate while the parking area and street corner green space are extremely short of. It is expected to design a parking facility, which is combined with certain function of green space visit and smart city mindset, making parking lot more intelligent and go beyond the modern pattern. It is to make this land fully utilized and value-realized.