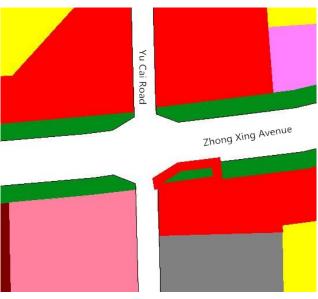

#### No.8 Former Taiwan Food Plaza

District: Qiao Xi District

Location: The southeast corner on the intersection of Zhongxing Avenue and Yucai Road

Area: 1,300 m²

#### Design request: Public Art Installation

Site overview: the plot is vacant now, located on intersection of Zhong Xing Avenue, the central axis Xingtai. The public art installation should be placed in the plot to improve urban cultural atmosphere. The design shall be integrated with land use in master plan, with the function of greening. A public toilet should be placed here, to provide service for citizens.