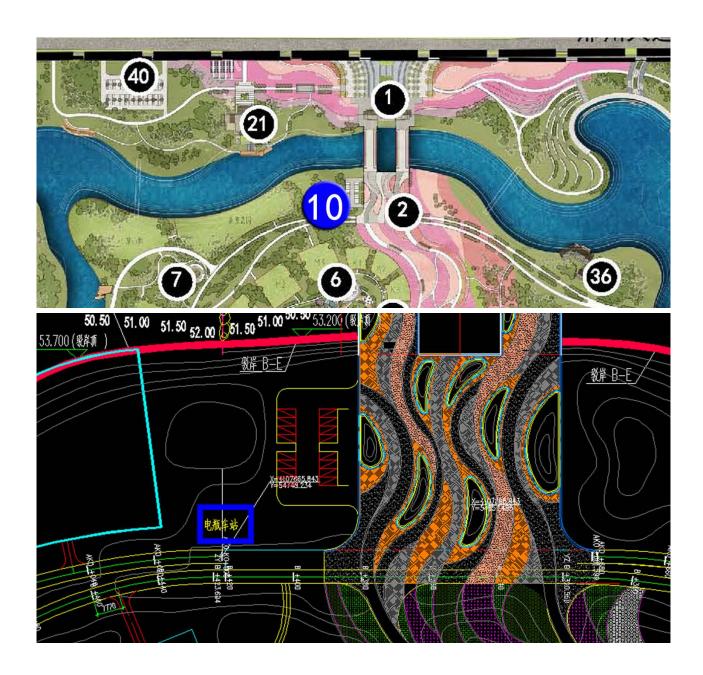

#### No. 10

District: Expo Park

Location: to the north of the first-tier main road, close to the entrance of Xingzhou Avenue

Area: 150 m²

Design request: Electromobile stop

Site overview: the battery stop in this plot is the landmark of the Expo Park. The plot is vacant now. The design is expected to be elegant and echo with the surrounding area.