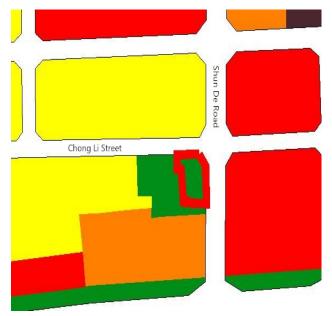

No.3 North Side of Old Zhongbei

District: Qiao Dong District

Location: Northwest corner, intersection of Shunde Road and Zhongxing Avenue

Area: 2,130 m<sup>2</sup>

#### **Design Request: Parking Facilities**

Site Overview: This plot is currently a temporary parking lot, and the master plan is park green space. It is located in the old city center of Xingtai City, and there are many old housing estate around. The south side of it is close to the old Zhongbei Shopping Mall, where the flow of cars and people concentrate while the parking area and street corner green space are extremely short of. It is expected to design a parking facility, which is combined with certain function of green space visit and smart city mindset, making parking lot more intelligent and go beyond the modern pattern. It is to make this land fully utilized and value-realized.