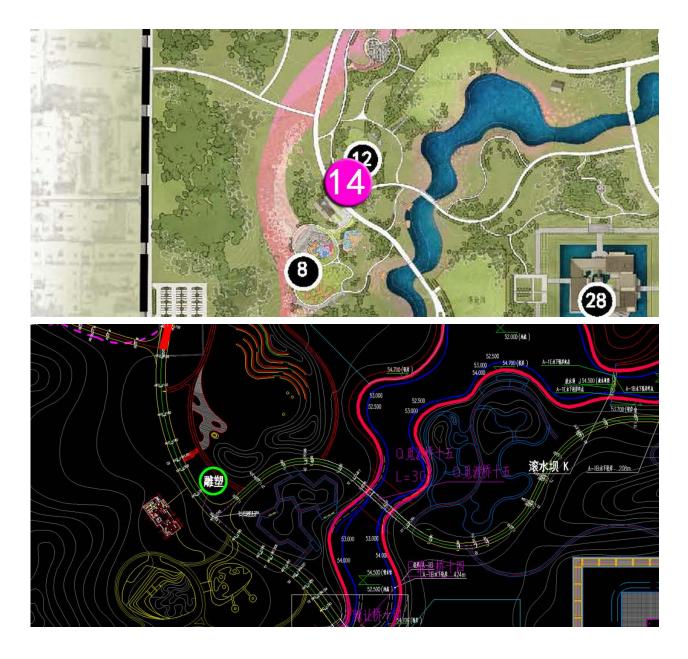

#### No.14

District: Expo Park

Location: Northeast of children play facility, to the southwest of Chinese Rose Campsite.

Area: 30 m²

Design request: sculpture 1

Site overview: The site is located between VIP entrance (on the left side) and Landscape Gallery,on the intersection of main roads in Expo Park. Small sculpture design should be related with Expo theme, spreading positive energy.

#### No.15

District: Expo Park

Location: South of Taidi Garden, and west of music theatre

Area: 30 m²

Design request: Sculpture 2

Site overview: the site is on the entrance of music corridor (on the east side). There should be sculpture with music theme.