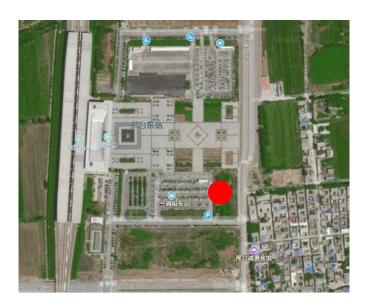

#### No.4 West of the Entrepreneurship Center

District: Qiaoxi District

Location: Northeast corner of the intersection of Gang Tie Road and Quan Bei Avenue

Area: 9,170 m<sup>2</sup>

**Design Request: Smart City Furniture** 

Site Overview: The plot is currently empty and located in Quanbei Avenue – mainroad of Xingtai City. Surrounding it are large-size public buildings including College of Mechanical and Electrical Engineering, Technician College, Affiliated Hospital, Education Bureau, Administration of Quality Supervision, and Entrepreneurial Center. The Master Plan of this plot is park green space, and it is suggested to design a smart city furniture facility, such as digital information kiosks (government information, public service information, fee payment, ticket, and other self-service terminal), express cabinet, street library and so on. This plot covers a relatively large land and it is supposed to have functions as a park green space. Creative design could be exerted by integrating needs of college students and governors in order to provide better service for the neighborhood while following principle of convenience and efficiency of