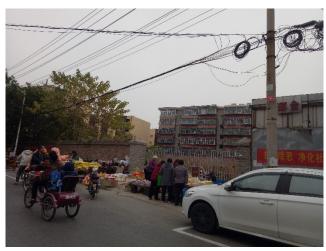

#### No.1 Yu Ying Street

District: Qiao Xi District

Location: 100m from the intersection of Shoujing Road and Yuying Street, south side of Yuying

Street

Area: 2,170 m²

**Design Request: Food Market** 

Site Overview: This place is currently vacant and because of the large number of residents living in the surrounding area. The lack of food market cause the inconvenience for the neighborhood to buy food and effect other basic utilities. It is assumed that building a food market here could effectively meet the basic requirement of residents and promote the activity of the whole street if it can be integrated with surrounding environment.