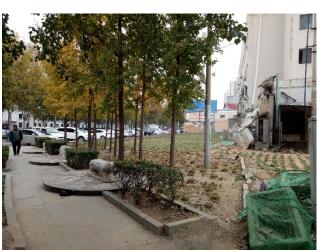

No.3 North Side of Old Zhongbei

District: Qiao Dong District

Location: Northwest corner, intersection of Shunde Road and Zhongxing Avenue

Area: 2,130 m<sup>2</sup>

#### **Design Request: Parking Facilities**

Site Overview: This plot is currently a temporary parking lot, and the master plan is park green space. It is located in the old city center of Xingtai City, and there are many old housing estate around. The south side of it is close to the old Zhongbei Shopping Mall, where the flow of cars and people concentrate while the parking area and street corner green space are extremely short of. It is expected to design a parking facility, which is combined with certain function of green space visit and smart city mindset, making parking lot more intelligent and go beyond the modern pattern. It is to make this land fully utilized and value-realized.