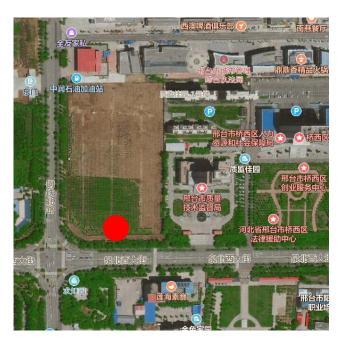

No.3 North Side of Old Zhongbei

District: Qiao Dong District

Location: Northwest corner, intersection of Shunde Road and Zhongxing Avenue

Area: 2,130 m<sup>2</sup>

#### **Design Request: Parking Facilities**

Site Overview: This plot is currently a temporary parking lot, and the master plan is park green space. It is located in the old city center of Xingtai City, and there are many old housing estate around. The south side of it is close to the old Zhongbei Shopping Mall, where the flow of cars and people concentrate while the parking area and street corner green space are extremely short of. It is expected to design a parking facility, which is combined with certain function of green space visit and smart city mindset, making parking lot more intelligent and go beyond the modern pattern. It is to make this land fully utilized and value-realized.