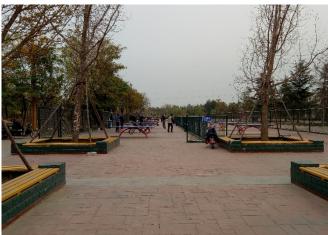

#### No.7 Wan Feng

District: Qiao Xi District

Location: Intersection of Xingzhou Avenue and Aimin Road

Area: 1,230 m²

### Design Request: Public Art Installation

Site overview: the plot is located on the east of Wanfeng Hotel Plaza, which is on the Xingtai High-speed Road, Xingzhou Avenue. The plot is a landmark building with large passenger flow volume. The current

plot is garden road where the design is simple. It is planned to upgrade the plot and set up a public art installation, which can be combined with the current garden roads. The overall layout can be re-planned to form the iconic landscape node of Xingzhou Avenue. The nodes will enhance the streetscape and shape the culture of Wanfeng Hotel.