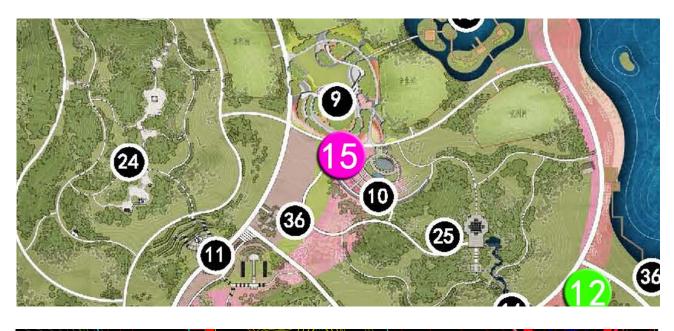

#### Plots in Expo Park

- 1. There six micro plots selected in the Expo Park, ranging from 50 m<sup>2</sup> to 200 m<sup>2</sup>
- 2. There are suggested functions on the following four aspects:
- (1) One electromobile stop
- (2) One public toilet
- (3) One postal service & newsstand and one snack bar
- (4) Two sculpture installations

#### No. 10

District: Expo Park

Location: to the north of the first-tier main road, close to the entrance of Xingzhou Avenue

Area: 150 m²

Design request: Electromobile stop

Site overview: the battery stop in this plot is the landmark of the Expo Park. The plot is vacant now. The design is expected to be elegant and echo with the surrounding area.

#### No.11

District: Expo Park

Location: East of Landscape Gallery, on the intersection of main roads in Expo Park

Area: 200 m²

Design request: Public Toilet

Site overview: the plot is located on the intersection of main roads in the Expo Park. Tourists will pass through the plot when leaving from Landscape gallery. The design should be corresponding with Landscape Gallery.

#### No.12

District: Expo Park

Location: east side of Meixi node, to the west of catering area, on the intersection of main roads in Expo

Park.

Area: 50 m²

#### Design request: Snack bar

Site overview: close to the rest post in the Expo Park, where the tourists are concentrated. The Design should be corresponding with the surrounding buildings.

No.13

District: Expo Park

Location: Northeast of Expo Park, to the west of Orchid Yard

Area: 50 m²

Design request: Postal Service & Newsstand

Site overview: The plot is located to the west of main exhibition halls in the Expo Park. The design should be corresponding with the architecture style of Orchid Yard.

#### No.14

District: Expo Park

Location: Northeast of children play facility, to the southwest of Chinese Rose Campsite.

Area: 30 m²

Design request: sculpture 1

Site overview: The site is located between VIP entrance (on the left side) and Landscape Gallery,on the intersection of main roads in Expo Park. Small sculpture design should be related with Expo theme, spreading positive energy.

#### No.15

District: Expo Park

Location: South of Taidi Garden, and west of music theatre

Area: 30 m²

Design request: Sculpture 2

Site overview: the site is on the entrance of music corridor (on the east side). There should be sculpture with music theme.