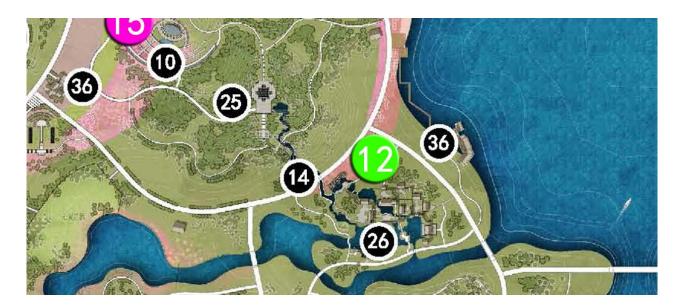

Location: Northeast of Expo Park, to the west of Orchid Yard

Area: 50 m²

Design request: Postal Service & Newsstand

Site overview: The plot is located to the west of main exhibition halls in the Expo Park. The design should be corresponding with the architecture style of Orchid Yard.