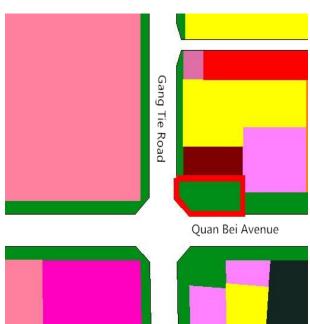

#### No.4 West of the Entrepreneurship Center

District: Qiaoxi District

Location: Northeast corner of the intersection of Gang Tie Road and Quan Bei Avenue

Area: 9,170 m<sup>2</sup>

**Design Request: Smart City Furniture** 

Site Overview: The plot is currently empty and located in Quanbei Avenue – mainroad of Xingtai City. Surrounding it are large-size public buildings including College of Mechanical and Electrical Engineering, Technician College, Affiliated Hospital, Education Bureau, Administration of Quality Supervision, and Entrepreneurial Center. The Master Plan of this plot is park green space, and it is suggested to design a smart city furniture facility, such as digital information kiosks (government information, public service information, fee payment, ticket, and other self-service terminal), express cabinet, street library and so on. This plot covers a relatively large land and it is supposed to have functions as a park green space. Creative design could be exerted by integrating needs of college students and governors in order to provide better service for the neighborhood while following principle of convenience and efficiency of