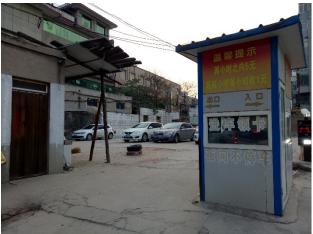

No.3 North Side of Old Zhongbei

District: Qiao Dong District

Location: Northwest corner, intersection of Shunde Road and Zhongxing Avenue

Area: 2,130 m<sup>2</sup>

#### **Design Request: Parking Facilities**

Site Overview: This plot is currently a temporary parking lot, and the master plan is park green space. It is located in the old city center of Xingtai City, and there are many old housing estate around. The south side of it is close to the old Zhongbei Shopping Mall, where the flow of cars and people concentrate while the parking area and street corner green space are extremely short of. It is expected to design a parking facility, which is combined with certain function of green space visit and smart city mindset, making parking lot more intelligent and go beyond the modern pattern. It is to make this land fully utilized and value-realized.