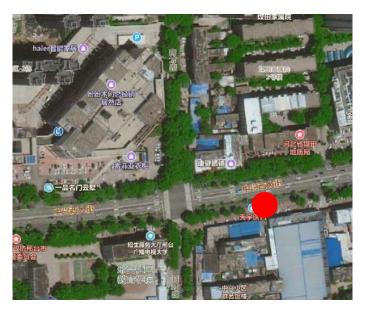

#### No.8 Former Taiwan Food Plaza

District: Qiao Xi District

Location: The southeast corner on the intersection of Zhongxing Avenue and Yucai Road

Area: 1,300 m²

#### Design request: Public Art Installation

Site overview: the plot is vacant now, located on intersection of Zhong Xing Avenue, the central axis Xingtai. The public art installation should be placed in the plot to improve urban cultural atmosphere. The design shall be integrated with land use in master plan, with the function of greening. A public toilet should be placed here, to provide service for citizens.