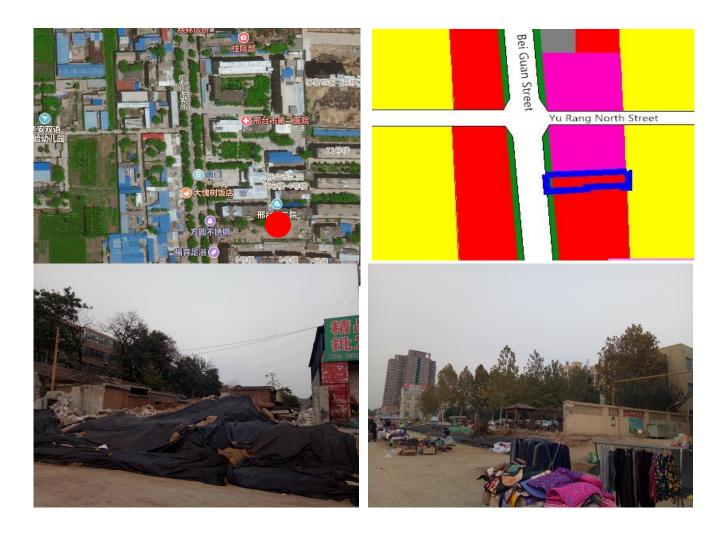

#### No.2 Shier Yuan

District: Qiao Dong District

Location: 100m from the intersection of Beiguan Street and Renmin Road, east side of Renmin Avenue.

Area: 3,600 m<sup>2</sup>

#### **Design Request: Food Market**

Site Overview: This place is currently vacant while residential buildings concentrates with a large amount of population, transportation. In order to solve the managerial problem off stallers along with the Bei Guan street and improve the landscape of the street.