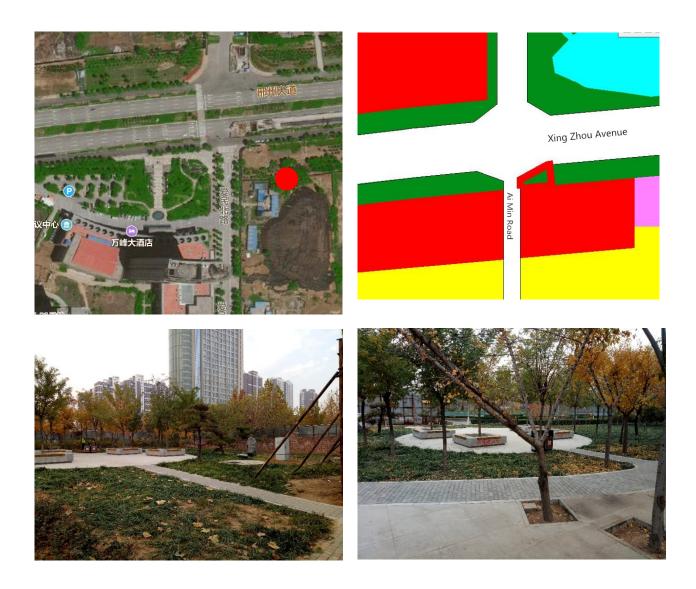

#### No.7 Wan Feng

District: Qiao Xi District

Location: Intersection of Xingzhou Avenue and Aimin Road

Area: 1,230 m²

### Design Request: Public Art Installation

Site overview: the plot is located on the east of Wanfeng Hotel Plaza, which is on the Xingtai High-speed Road, Xingzhou Avenue. The plot is a landmark building with large passenger flow volume. The current

plot is garden road where the design is simple. It is planned to upgrade the plot and set up a public art installation, which can be combined with the current garden roads. The overall layout can be re-planned to form the iconic landscape node of Xingzhou Avenue. The nodes will enhance the streetscape and shape the culture of Wanfeng Hotel.