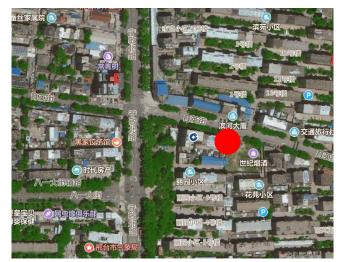

#### No.1 Yu Ying Street

District: Qiao Xi District

Location: 100m from the intersection of Shoujing Road and Yuying Street, south side of Yuying

Street

Area: 2,170 m²

**Design Request: Food Market** 

Site Overview: This place is currently vacant and because of the large number of residents living in the surrounding area. The lack of food market cause the inconvenience for the neighborhood to buy food and effect other basic utilities. It is assumed that building a food market here could effectively meet the basic requirement of residents and promote the activity of the whole street if it can be integrated with surrounding environment.