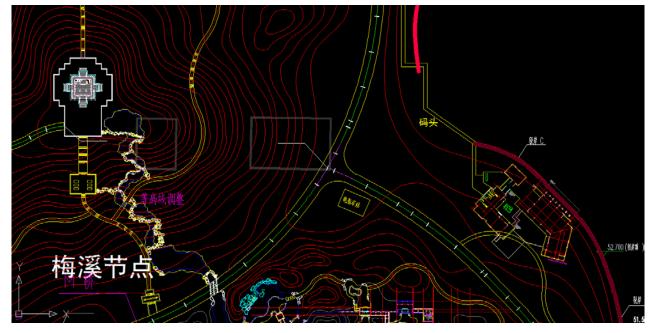

#### No. 10

District: Expo Park

Location: to the north of the first-tier main road, close to the entrance of Xingzhou Avenue

Area: 150 m²

Design request: Electromobile stop

Site overview: the battery stop in this plot is the landmark of the Expo Park. The plot is vacant now. The design is expected to be elegant and echo with the surrounding area.

#### No.11

District: Expo Park

Location: East of Landscape Gallery, on the intersection of main roads in Expo Park

Area: 200 m²

Design request: Public Toilet

Site overview: the plot is located on the intersection of main roads in the Expo Park. Tourists will pass through the plot when leaving from Landscape gallery. The design should be corresponding with Landscape Gallery.

#### No.12

District: Expo Park

Location: east side of Meixi node, to the west of catering area, on the intersection of main roads in Expo

Park.

Area: 50 m²

#### Design request: Snack bar

Site overview: close to the rest post in the Expo Park, where the tourists are concentrated. The Design should be corresponding with the surrounding buildings.

No.13

District: Expo Park

Location: Northeast of Expo Park, to the west of Orchid Yard

Area: 50 m²

Design request: Postal Service & Newsstand

Site overview: The plot is located to the west of main exhibition halls in the Expo Park. The design should be corresponding with the architecture style of Orchid Yard.