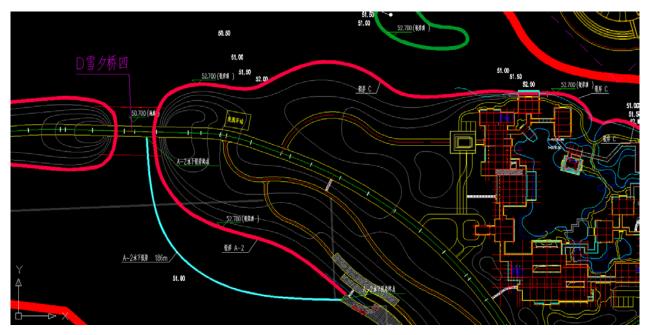

#### No.11

District: Expo Park

Location: East of Landscape Gallery, on the intersection of main roads in Expo Park

Area: 200 m²

Design request: Public Toilet

Site overview: the plot is located on the intersection of main roads in the Expo Park. Tourists will pass through the plot when leaving from Landscape gallery. The design should be corresponding with Landscape Gallery.

\*The Landscape Gallery design is combined Chinese north and south gardens with flavor of modernity and tradition, echoing the theme of "Town as Outside, Garden as Inside". The overall appearance of the gallery seems to be an altar elected above the water, which is connected a spiritual fortress.